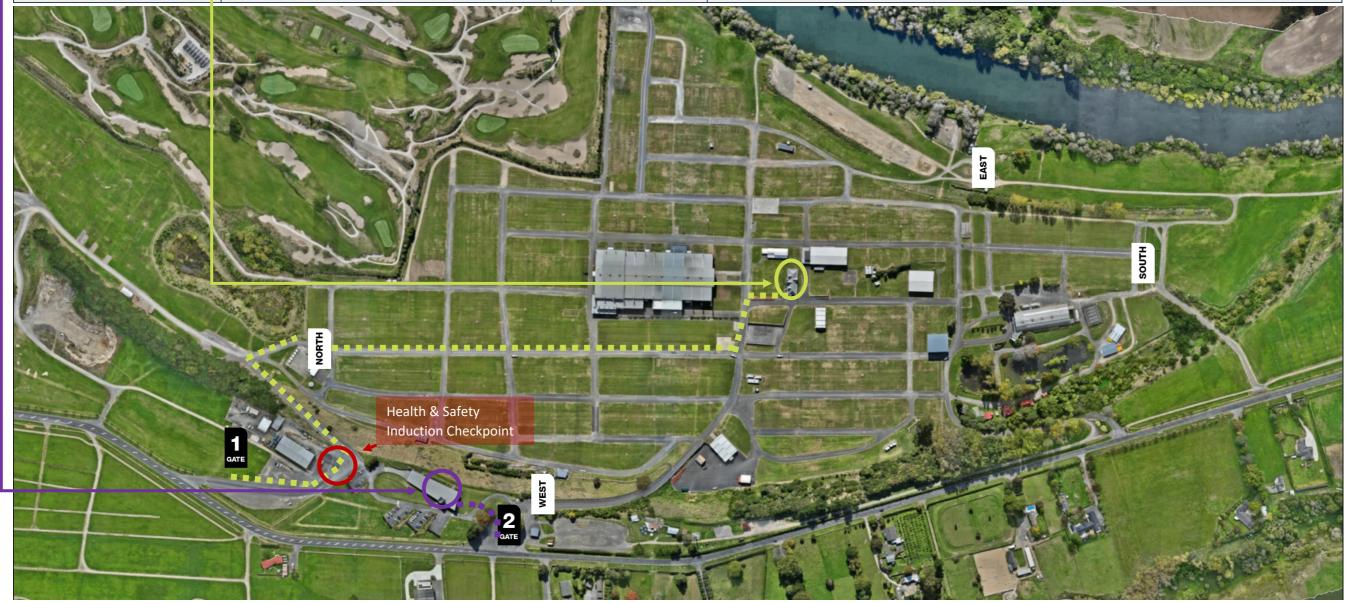

## **2025 Exhibitor Services**

|   | Location                          | Dates                                                                     | Hours           | Access                                                                                                                                                                                                                         |
|---|-----------------------------------|---------------------------------------------------------------------------|-----------------|--------------------------------------------------------------------------------------------------------------------------------------------------------------------------------------------------------------------------------|
|   | Headquarters building             | Pack-in: 5 May - 6 June                                                   | 7:30am – 5:00pm | Exit Mystery Creek Road at Gate 2, take the first of the first car park. Enter through the reception door                                                                                                                      |
|   | Call Centre<br>07 843 4497        | <b>Pack-in:</b> 10 - 11 May, 17 - 18 May, 24 - 25<br>May, 31 May - 2 June | 8:30am - 4:00pm | As the Exhibitor Services help desk is unmanned or assistance.                                                                                                                                                                 |
|   | Exhibitor Services Help –<br>Desk | Pack-in: 7 - 8 June                                                       | 8:30am - 4:00pm | <b>Pack-in/Pack-out</b> Health & safety induction require<br>Gate 1, then navigate to Exhibitor Services on the<br><b>Event Days</b> – Pedestrian access through all gates we<br>access through Gate 2 only with vehicle pass. |
|   |                                   | Pack-in: 9 - 10 June                                                      | 7:30am - 5:00pm |                                                                                                                                                                                                                                |
|   |                                   | Event Days: 11 – 14 June                                                  | 6:30am - 5:30pm |                                                                                                                                                                                                                                |
|   |                                   | Pack-out: 15 June                                                         | 8:30am - 4:00pm |                                                                                                                                                                                                                                |
| _ | Headquarters building             | Pack-out: Mon 16 – Fri 20 June                                            | 7:30am - 5:00pm | Exit Mystery Creek Road at Gate 2, take the first of the first car park. Enter through the reception door                                                                                                                      |

driveway to the left and park in oors.

on weekends, please call for

uired - Exit Mystery Creek Road at ne corner of E street and V road. s with valid event ticket, vehicle

driveway to the left and park in oors.