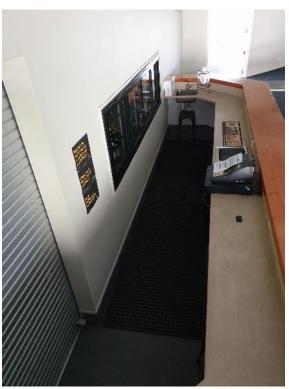

## 'The Bar' - Site TP27C – Fieldays 2025

## Size: 12m2

## Site fee: \$5,303.16 + GST

'The Bar' comes with four in-built lockable fridges, three sinks, and ample under-bench storage. It is accessed through the kitchenette/Exhibitor Lounge behind it and is well lit with feature lighting from above.

## Signage and Branding

The front of the bar and the wall above the fridges can be branded, provided this does not damage the structure. Signage and display must remain within bar area, nothing can be placed to the sides on the walls or ground, or on the ground in front.



Access to the space is via shared kitchenette behind the bar.