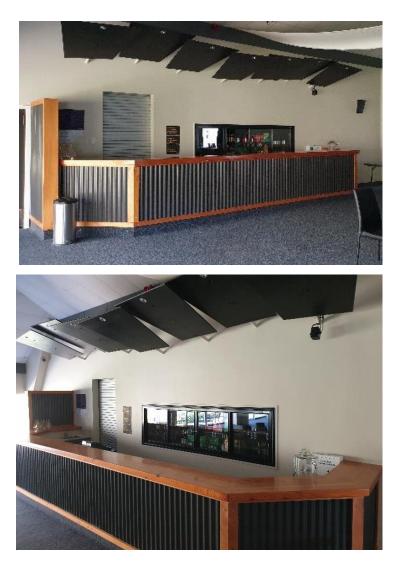

## 'The Bar' - Site TP27C – Fieldays 2025

## Size: 12m2

## Site fee: \$5,303.16 + GST

'The Bar' comes with four in-built lockable fridges, three sinks, and ample under-bench storage. It is accessed through the kitchenette/Exhibitor Lounge behind it and is well lit with feature lighting from above.