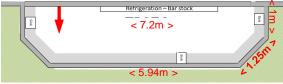

## 'The Bar' - Site TP27C – Fieldays 2025

## Size: 12m2

## Site fee: \$5,303.16 + GST

'The Bar' comes with four in-built lockable fridges, three sinks, and ample under-bench storage. It is accessed through the kitchenette/Exhibitor Lounge behind it and is well lit with feature lighting from above.

## Signage and Branding

The front of the bar and the wall above the fridges can be branded, provided this does not damage the structure. Signage and display must remain within bar area, nothing can be placed to the sides on the walls or ground, or on the ground in front.



Access to the space is via shared kitchenette behind the bar.